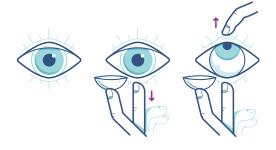

## HOW TO PUT IN CONTACTS IN 4 EASY STEPS

Before you start wash your hands with soap (preferably non-perfumed, anti-bacterial liquid soap), then rinse and dry your hands with a lint-free towel.

Check that the lens isn't inside out. To do this, just put the lens on the tip of your finger and hold it up to the light. If the edges flare out, it's inside out. Some lenses have a 1, 2, 3; indicator—make sure the digits aren't backwards. It should look like a bowl with straight edges.

Using your right hand gently hold your upper eyelid with one finger so you don't blink or get your eyelashes in the way, and carefully pull down your lower eyelid with your other fingers.

Move the contact lens toward your eye steadily. Look upward as you place it on your eye, and slowly release your eyelid and close your eye for a moment to allow the lens to settle. Repeat for your other eye.