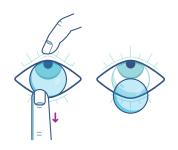

## HOW TO REMOVE YOUR CONTACTS IN 4 EASY STEPS

Ensure your hands are clean and dry, and start with your right eye, then look up and carefully pull down your lower eyelid with your middle finger.

Bring your index finger to your eye slowly until you touch the lower edge of the lens, and slide the lens down to the lower white part of your eye.