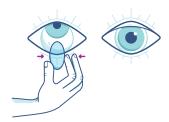

Gently squeeze the lens between your thumb and index finger and remove it. Repeat for your left lens.

Discard daily disposable contact lenses. If you wear dailies you can toss them out, but make sure you clean and disinfect bi-weekly and monthly contact lenses.