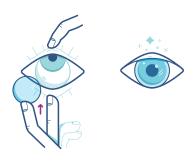

Using your right hand gently hold your upper eyelid with one finger so you don't blink or get your eyelashes in the way, and carefully pull down your lower eyelid with your other fingers.

Move the contact lens toward your eye steadily. Look upward as you place it on your eye, and slowly release your eyelid and close your eye for a moment to allow the lens to settle. Repeat for your other eye.