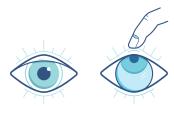

## HOW TO REMOVE YOUR CONTACTS IN 4 EASY STEPS

Ensure your hands are clean and dry, and start with your right eye, then look up and carefully pull down your lower eyelid with your middle finger.

Bring your index finger to your eye slowly until you touch the lower edge of the lens, and slide the lens down to the lower white part of your eye.

Gently squeeze the lens between your thumb and index finger and remove it. Repeat for your left lens.

Discard daily disposable contact lenses. If you wear dailies you can toss them out, but make sure you clean and disinfect bi-weekly and monthly contact lenses.