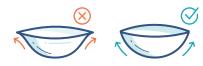

## HOW TO PUT IN CONTACTS IN 4 EASY STEPS

Before you start wash your hands with soap (preferably non-perfumed, anti-bacterial liquid soap), then rinse and dry your hands with a lint-free towel.

Check that the lens isn't inside out. To do this, just put the lens on the tip of your finger and hold it up to the light. If the edges flare out, it's inside out. Some lenses have a 1, 2, 3; indicator—make sure the digits aren't backwards. It should look like a bowl with straight edges.